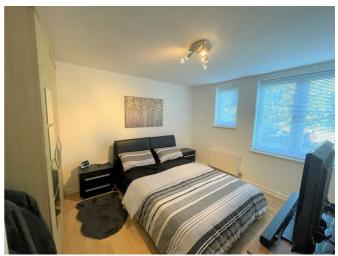

### Bedroom One 10'2" x 12'8"

A double bedroom with laminate wood effect flooring, radiator and two windows to the rear elevation.

#### Bedroom Two 13'5" x 9'3"

A second double bedroom with laminate wood effect flooring, radiator and window to the rear elevation.