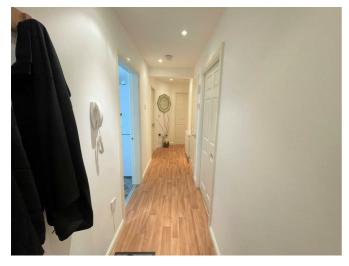

#### Hallway

A light and bright room with laminate wood effect flooring, intercom system, storage cupboard, radiator and ceiling spotlights.