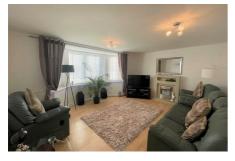

#### Lounge 16'0" x 12'8"

A beautiful space with a continuation of laminate wood effect flooring, wide bay window to the front elevation and a free standing electric fire with mantle and heath surround and two radiators.