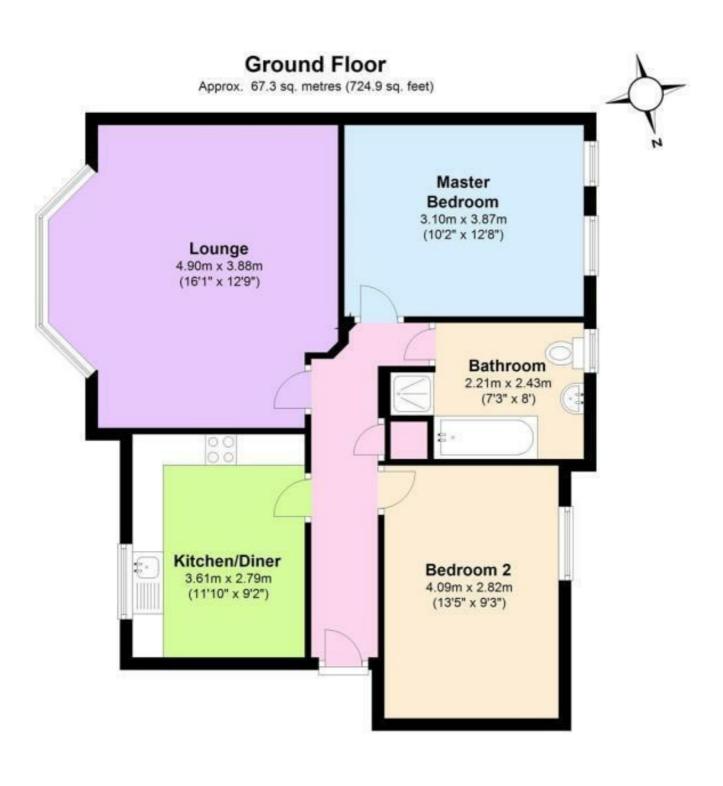

### 75 Kings Stand, Mansfield, Nottinghamshire, NG18 4AY

Offers Over £130,000 Leasehold

Option to purchase with vacant possession or with tenants in place is this ground floor apartment situated in the block at the end of Kings Stand. With shops, schools and eateries within a short drive or walk from the apartment and bus routes into Nottingham and Mansfield from Berry Hill Lane. The apartment is bigger than you'd probably expect with entrance hallway with storage cupboards, lounge with bay window to the front and fireplace, kitchen/diner, two double bedrooms and the bathroom which has been fitted with a four piece suite. The building has intercom to the front and back door and allocated parking is to the rear of the property. EPC=C

### Kitchen/Diner 11'10" x 9'1"

A lovely sized room with plenty of space for a dining table. L Shaped white units to wall and floor with black worktop over gives the kitchen a nice contemporary feel. With integrated electric oven, four ring gas hob, extractor hood, one and a half bowl sink and drainer and space for washing machine, tumble dryer and tall fridge freezer tucked nicely into the corner. With part tiled walls, radiator, vinyl flooring, ceiling spotlights and a window to the front elevation.

#### Lounge 16'0" x 12'8"

A beautiful space with a continuation of laminate wood effect flooring, wide bay window to the front elevation and a free standing electric fire with mantle and heath surround and two radiators.

### Bedroom One 10'2" x 12'8"

A double bedroom with laminate wood effect flooring, radiator and two windows to the rear elevation.

#### Bedroom Two 13'5" x 9'3"

A second double bedroom with laminate wood effect flooring, radiator and window to the rear elevation.

### Bathroom 7'3" x 7'11"

Fitted with a four piece suite comprising wc, wash hand basin, bath and shower cubicle with mains fed shower all with part tiled walls, vinly flooring, towel rail, radiator, ceiling spot lights and a window to the rear elevation.