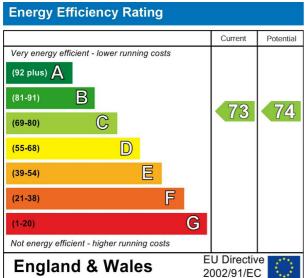

### 75 Kings Stand, Mansfield, Nottinghamshire, NG18 4AY

Offers Over £130,000 Leasehold

Option to purchase with vacant possession or with tenants in place is this ground floor apartment situated in the block at the end of Kings Stand. With shops, schools and eateries within a short drive or walk from the apartment and bus routes into Nottingham and Mansfield from Berry Hill Lane. The apartment is bigger than you'd probably expect with entrance hallway with storage cupboards, lounge with bay window to the front and fireplace, kitchen/diner, two double bedrooms and the bathroom which has been fitted with a four piece suite. The building has intercom to the front and back door and allocated parking is to the rear of the property. EPC=C