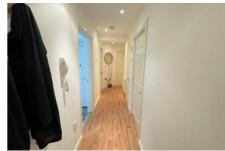

#### Hallway

A light and bright room with laminate wood effect flooring, intercom system, storage cupboard, radiator and ceiling spotlights.