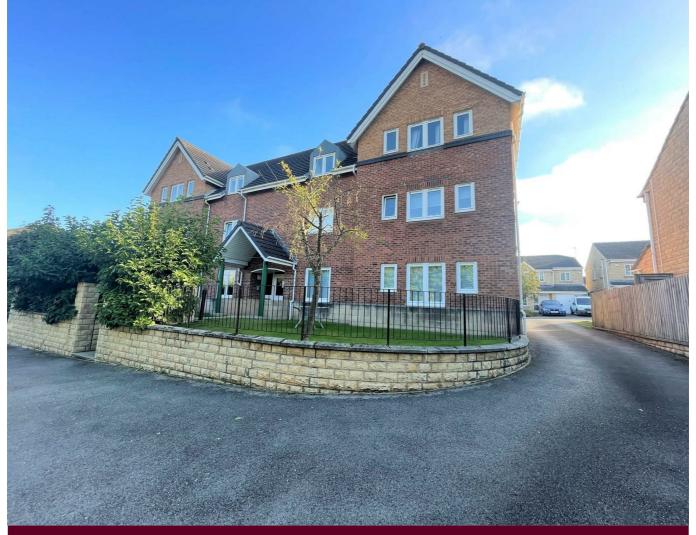

### 75 Kings Stand, Mansfield, Nottinghamshire, NG18 4AY

Offers Over £130,000 Leasehold

Option to purchase with vacant possession or with tenants in place is this ground floor apartment situated in the block at the end of Kings Stand. With shops, schools and eateries within a short drive or walk from the apartment and bus routes into Nottingham and Mansfield from Berry Hill Lane. The apartment is bigger than you'd probably expect with entrance hallway with storage cupboards, lounge with bay window to the front and fireplace, kitchen/diner, two double bedrooms and the bathroom which has been fitted with a four piece suite. The building has intercom to the front and back door and allocated parking is to the rear of the property. EPC=C

#### Exterior

To the rear of the apartment there is allocated parking for one car and visitors spaces. Steps from the car park lead to the entry door to the building and to either side of the steps there are grassed areas which is ideal for enjoying the sun.