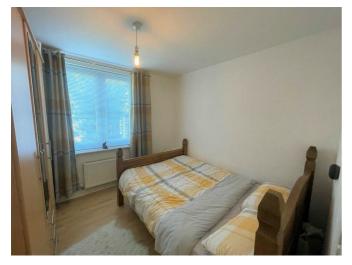

### Bedroom One 10'2" x 12'8"

A double bedroom with laminate wood effect flooring, radiator and two windows to the rear elevation.