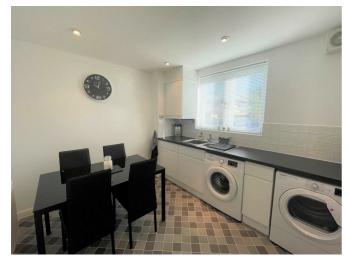

### Kitchen/Diner 11'10" x 9'1"

A lovely sized room with plenty of space for a dining table. L Shaped white units to wall and floor with black worktop over gives the kitchen a nice contemporary feel. With integrated electric oven, four ring gas hob, extractor hood, one and a half bowl sink and drainer and space for washing machine, tumble dryer and tall fridge freezer tucked nicely into the corner. With part tiled walls, radiator, vinyl flooring, ceiling spotlights and a window to the front elevation.