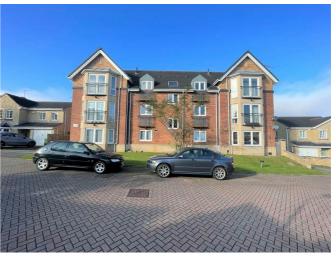

#### Exterior

To the rear of the apartment there is allocated parking for one car and visitors spaces. Steps from the car park lead to the entry door to the building and to either side of the steps there are grassed areas which is ideal for enjoying the sun.