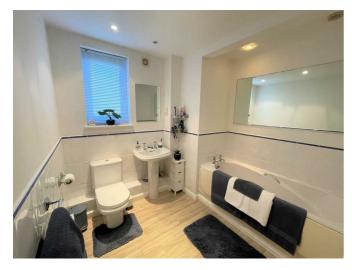

### Bathroom 7'3" x 7'11"

Fitted with a four piece suite comprising wc, wash hand basin, bath and shower cubicle with mains fed shower all with part tiled walls, vinly flooring, towel rail, radiator, ceiling spot lights and a window to the rear elevation.