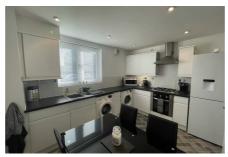

### Kitchen/Diner 11'10" x 9'1"

A lovely sized room with plenty of space for a dining table. L Shaped white units to wall and floor with black worktop over gives the kitchen a nice contemporary feel. With integrated electric oven, four ring gas hob, extractor hood, one and a half bowl sink and drainer and space for washing machine, tumble dryer and tall fridge freezer tucked nicely into the corner. With part tiled walls, radiator, vinyl flooring, ceiling spotlights and a window to the front elevation.