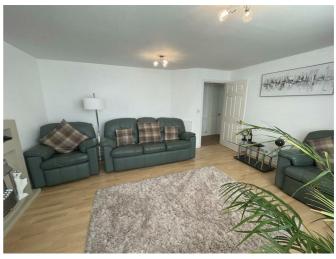

#### Lounge 16'0" x 12'8"

A beautiful space with a continuation of laminate wood effect flooring, wide bay window to the front elevation and a free standing electric fire with mantle and heath surround and two radiators.